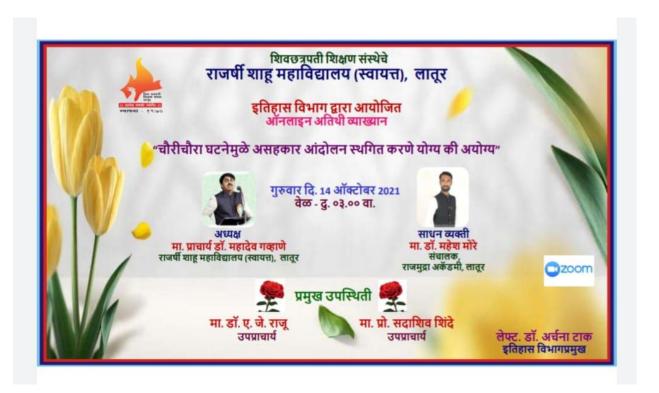

### C) Brochure:

# Rajarshi Shahu Mahavidyalaya (Autonomous), Latur Department of History

## Guest Lecture on the occasion of International Non-Violence Day 14th October 2021, at 03.00 P.M.

## Mode: Via ZOOM Cloud Meeting App Platform Guest Lecture Schedule

| Time           | Theme                                                                                                             | Speaker<br>Mr. Jayshankar Targudo |  |  |
|----------------|-------------------------------------------------------------------------------------------------------------------|-----------------------------------|--|--|
| 03.00 to 03.02 | Welcome of the Guest and Participants                                                                             |                                   |  |  |
| 03.02 to 03.07 | Introductory Speech                                                                                               | Lt. Dr. Archana Tak               |  |  |
| 03.07 to 03.15 | Introduction of the Resource Person                                                                               | Lt. Dr. Archana Tak               |  |  |
| 03.15 to 04.15 | Technical Session: Was it appropriate to suspend the Non-cooperation Movement after the incident of Chaurichaura? | Dr. Mahesh More                   |  |  |
| 04.15 to 04.30 | Presidential Address                                                                                              | Mr. Vijay Gavli                   |  |  |
| 04.30 to 04.35 | Vote of Thanks                                                                                                    | Mr. Abu Patel                     |  |  |